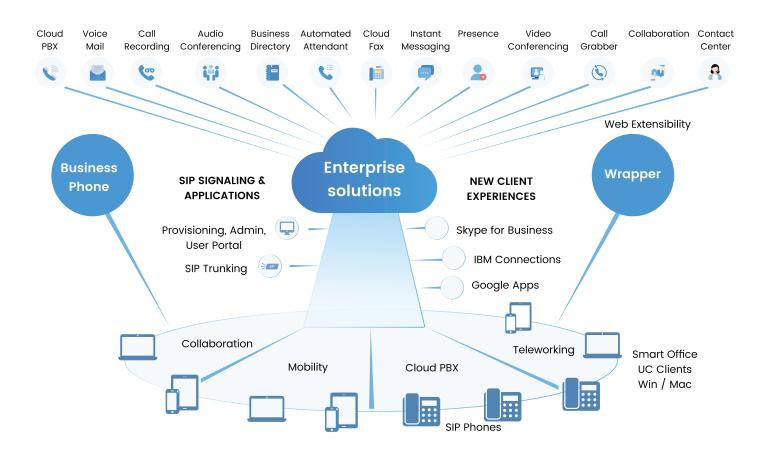

#### **Enterprise Solutions**

400 Enterprise
Communication engineers

Unified Communication Applications, Contact Center, IVR, SIP PBX, Asterisk, WebRTC, Fax, Voicemail, Al Voice, Live Support, Collab, IP Phones