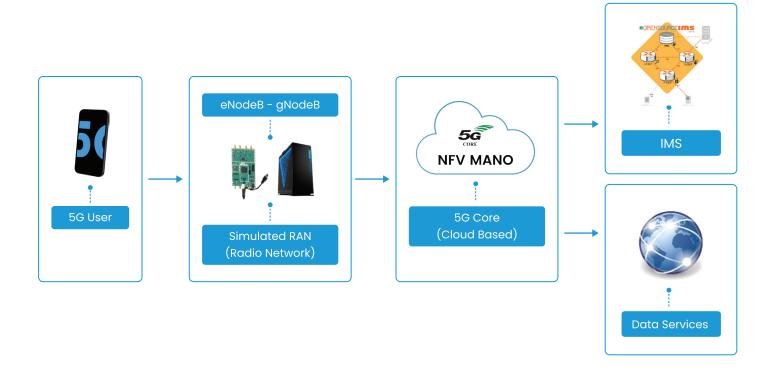

#### **R&D Centers**

for leading companies

400 Wireless engineers

**5G Orchestration** 

5G Open RAN: O-CU, O-DU, NearRT RIC

Operation, Administration and Management (OAM) of 5G Core

gNodeB

200 Cloud engineers