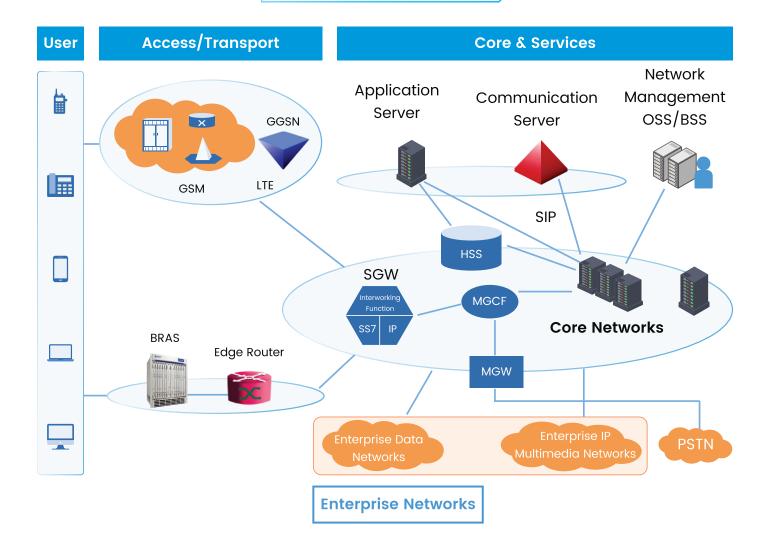

#### Networking

700 Networking, EMS, NMS engineers

LAN Core/
Access Switch,
Data Center Switch

Network Provisioning/ Monitoring/Control, Inventory Management

Service Edge Router, Carrier Edge Router, GGSN, SGSN, Broadband Remote Access, Access Management, Ethernet Routing Switch, BRAS