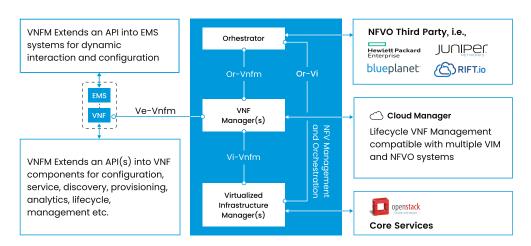

#### **Virtual Network Function Manager**

- Enable solutions for Telco to migrate their legacy networks to NGN (SoftSwitch & IMS)
- Services:
  - Development: New Features & Tools Product Sustaining
  - Product & Solution Integration Testing: Full testing including Performance & Security Test Manual, Automation and Continuous Testing
  - Production Services: Demo, Deployment Support Migration and Upgrade Procedure Development