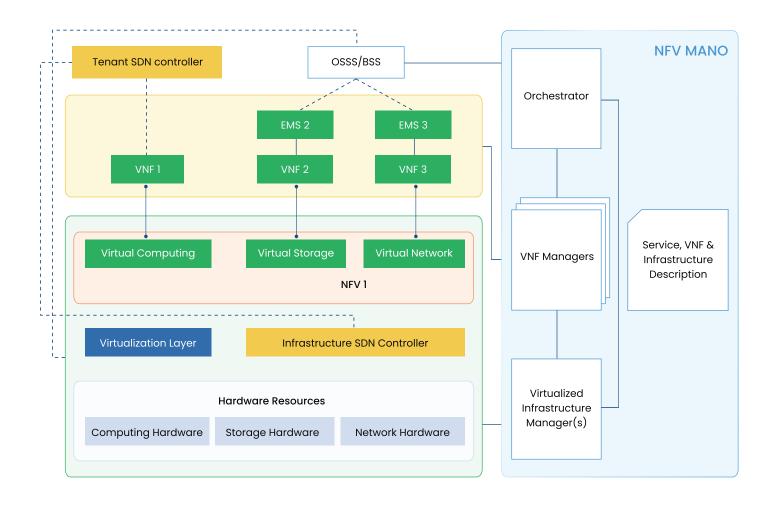

VNFM, LTE MANO, 5G Core, VNFs, UCaaS, CPaaS, CCaaS, STaaS (SIP Trunk as a Service)