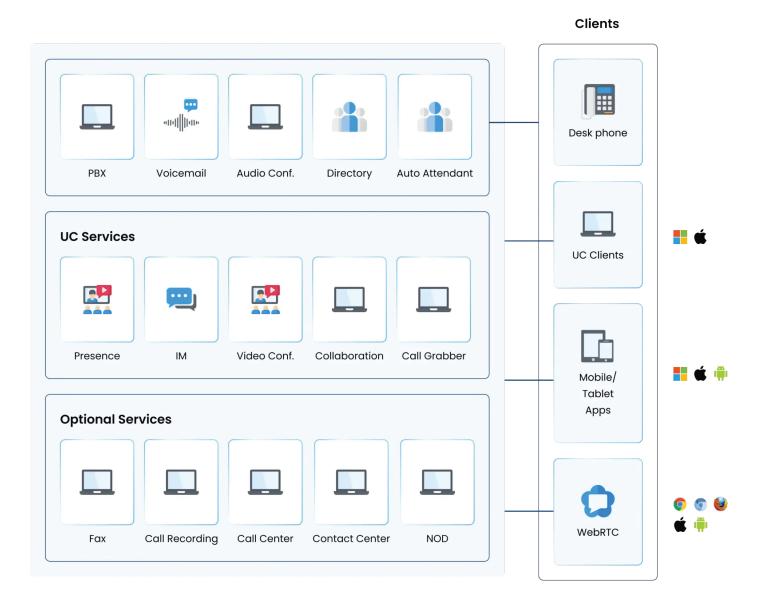

#### **Enterprise Solutions**

400 Enterprise
Communication engineers

Unified Communication Applications, Contact Center, IVR, SIP PBX, Asterisk, WebRTC, Fax, Voicemail, Al Voice, Live Support, Collab, IP Phones