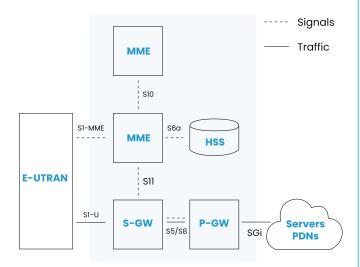

#### **4G MVNO LTE EPC & MANO**

- Software Testing
- Test Tool Development:
  - Att tool: automation frame work to executes procedure described in a scenario file
  - Ysim tool: simulate network devices and send message in any protocols
  - ICARUS: establish a big number of UE sessions
  - MP3: generate a big data traffic via LTE tunnel
  - Log collector tools: shsuite, pstat, dwdf, admf (for lawful intercept)