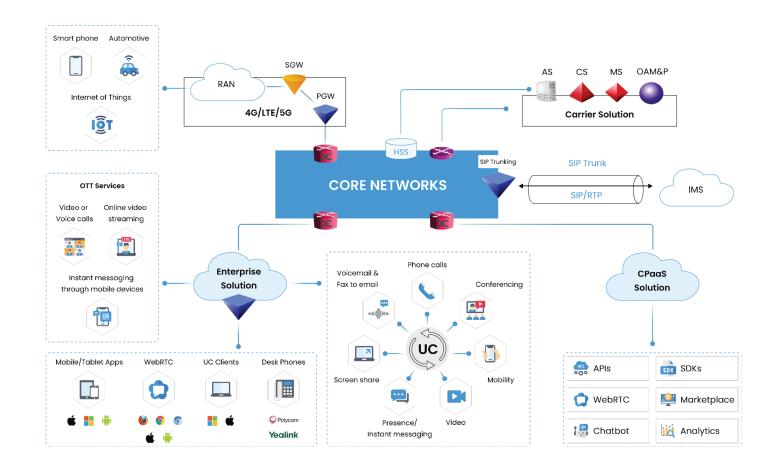

VNFM, LTE MANO, 5G Core, VNFs, UCaaS, CPaaS, CCaaS, STaaS (SIP Trunk as a Service)

700 engineers Mobile VoIP, SIP Soft/Hard Clients, Smart Office Clients, S4B & Microsoft Teams integration

#### **Enterprise Solutions**

400 Enterprise
Communication engineers

Unified Communication Applications, Contact Center, IVR, SIP PBX, Asterisk, WebRTC, Fax, Voicemail, Al Voice, Live Support, Collab, IP Phones