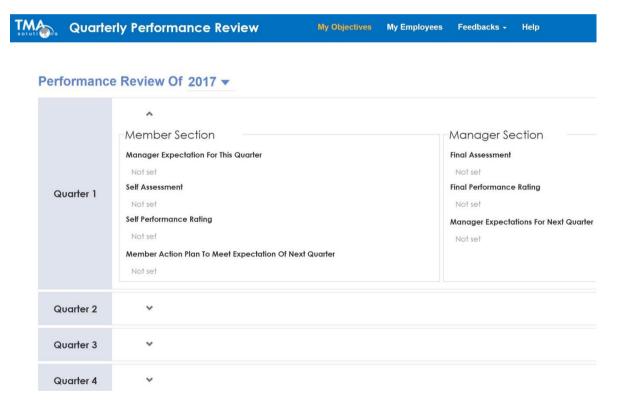

# 3.1.1 Employee Performance Appraisal (PA)

In addition to the annual performance appraisal for all staff, in 2016 the company initiated quarter performance reviews to provide feedback that could be used to promptly make adjustments. The new activity is implemented through the PA Tool below.