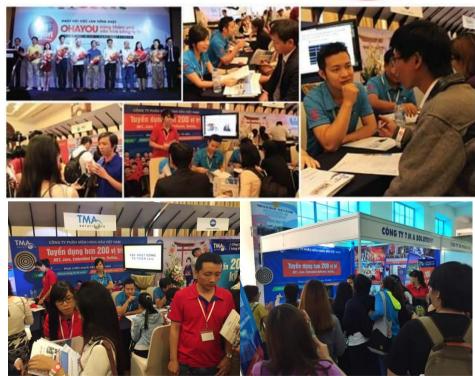

#### **Seeking Talent**

Our recruitment team has attended more than 30 job events and received 6,000 resumes.

# TMA met nearly 1000 candidates at

on 03-Dec-2016