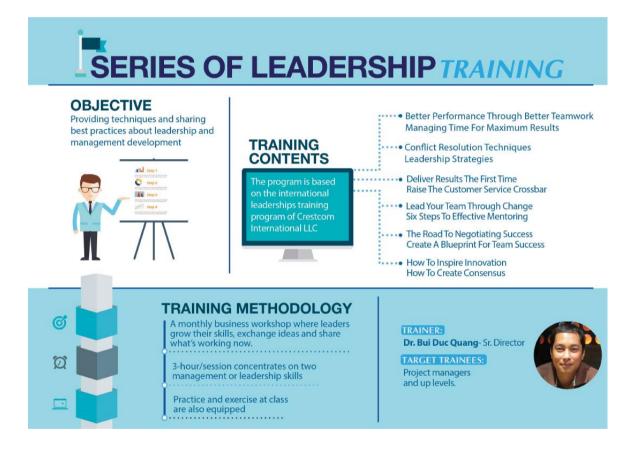

### 2.3 Training & Talent Development

At TMA, personnel development primarily consists of on-the-job training where employees learn through doing actual tasks, taking on challenges, and taking specific

software technique training courses conducted by the technical experts in our delivery centers. A variety of training programs are also offered by TTC (TMA Training Center) in the form of training sessions, seminars, and workshops for when project managers consider training and skill development for the employees under them.

#### **TMA Training Framework**

#### Leadership

(Executive program, Change/Crisis management, Business planning)

#### Management

(Project planning and monitoring, People management, Customer relationship)

#### **Technical Skills**

(Programming, Telecom/Networking, Mobile, Testing)

#### **Soft Skills**

(Presentation, Assertiveness, Task management, Languages)

#### Quality Process

(TUP overview, Peer review, Unit test, Requirement, Design, Configuration, Estimation)

#### Foundation Training

(Common Technical Skills, Quality, Security, Policies, Work Etiquette)

# 2.3.1 Providing Training for Management Staff

The aim of TMA is to secure the sustainability of our software development activities into the future. Since the end of 2015, we have designed a special training program for management staff to improve their leadership and management skills. In the year 2016, 32 management staffs participated in this training program, and our target in the year 2017 is 50.