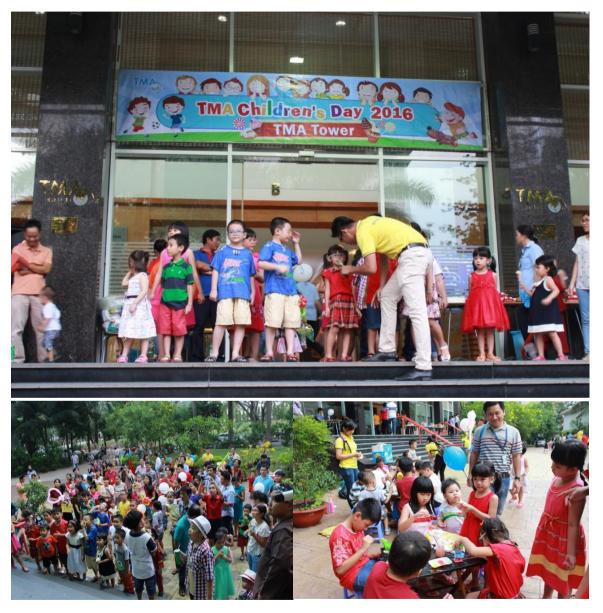

# 2.5.2 TMA Children's Day

In Q2, we held TMA Children's Day for the children of employees.