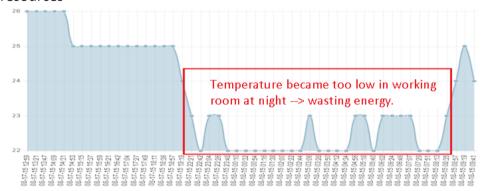

any. A technology team has developed "IOT Smart Office" software based on IOT technology to effectively control the use of electrical energy. This "IOT Smart Office" software has been applied to control Air Conditioner devices.

#### **Architecture**



#### **Web-Server**



# 6.2.1

#### **IOT Smart Office cont.**

#### **Features**

- Store data, analysis, warning, optimization temperature and humidity in lab via mobile devices. It will help to optimize the working or lab environment and enable quick action for incidents
  - Expected temperature and humidity for working room: 28-29 °C, 20% 80%
  - Lab: 21-27 °C, 25%-45%
- Analysis based on historical data will help the management team to analyze issues in monitoring, usage habits, and then take appropriate action to optimize resources



- Remote control for air conditioner device without physical access
- Automating some normal tasks. E.g. auto turn on air conditioner devices after electric black out incident, auto adjust temperature when it is too low or too high
- Hardware setup is easy to use: upgrade firmware via wireless network, provisioning via mobile devices, easy to deploy via existing Wi-Fi network, hardware could be upgraded easily via modules
- Warning via email or social network (Facebook)
- Managing electric usage for lab/office/room. E.g.: tracking electric usage daily, detecting electric surge, detect abnormal changes, evaluate risks in the future
- Automating light system in working rooms for optimizing energy usage
- Auto on/off when there are no people in a room
- Automating some additional tasks
- Au