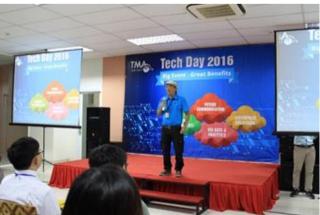

# 2.3.3 TMA Technology Day 2016

To foster technology learning and sharing, we have organized many technology days. More than 300 people attended TMA Technology Day 2016 at TMA Tower with many speakers from TMA, IBM, and universities. The main topics of the event were IoT and big data & analytics. Below are the products that won awards:

- Air quality monitoring
- IoT monitoring solution
- Smart office
- Smart IoT traffic monitor system
- Smart sprinkler
- Smart home solution

- DIY kits to build smart home
- Voice verification in automation testing
- Automation cloud and automation framework for web and mobile testing
- Integrated data analysis system