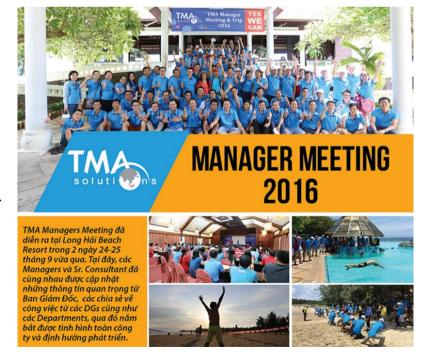

# 2.4.5 Manager Meeting 2016

On Sep 24-25, 100+ TMA managers joined the company annual Manager Meeting on Long Hai beach. At this event, the company's top management shared company and business updates with all managers. Managers, who represent all groups, also proposed many ideas for the company's development.