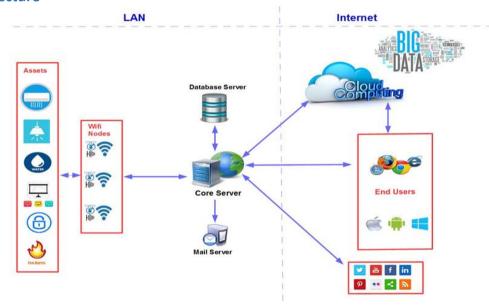

lay is much higher than of LCD displays. Therefore in Jan 2011 we decided to supersede CRT displays by newer display technologies such as LCD to save energy. By Apr 2016, we completely superseded all CRTs in the company.



# **6.1.7** Reducing Waste to Environment

Working desks at the end of life cycle were utilized by in-house carpenter team to reduce waste to the environment.







# **6.2** Environmental Initiatives

# **6.2.1 IOT Smart Office**

This is an initiative for the effective control of the use of electrical energy in the company. A technology team has developed "IOT Smart Office" software based on IOT technology to effectively control the use of electrical energy. This "IOT Smart Office" software has been applied to control Air Conditioner devices.

#### **Architecture**



#### **Web-Server**



# 6.2.1

#### **IOT Smart Office cont.**

#### **Features**

- Store data, analysis, warning, optimization temperature and humidity in lab via mobile devices. It will help to optimize the working or lab environment and enable quick action for incidents
  - Expected temperature and humidity for working room: 28-29 °C, 20% 80%
  - Lab: 21-27 °C, 25%-45%
- Analysis based on historical data will help the management team to analyze issues in monitoring, usage habits, and then take appropriate action to optimize resources



- Remote control for air conditioner device without physical access
- Automating some normal tasks. E.g. auto turn on air conditioner devices after electric black out incident, auto adjust temperature when it is too low or too high
- Hardware setup i