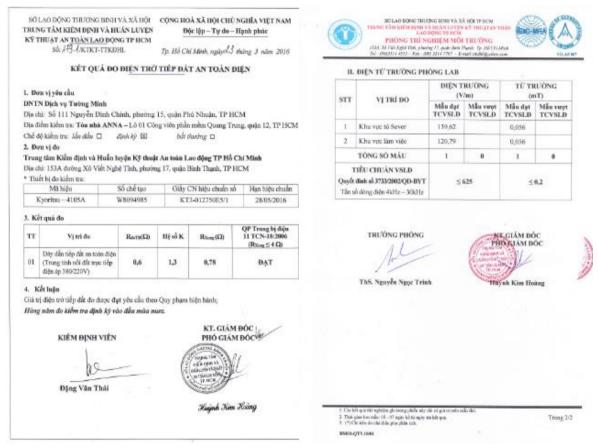

#### **Checking Magnetic Field Impacts and Electric Safety**

The magnetic field impacts and electric safety are measured annually by an authorized professional organization (electric grounding system, magnetic field, etc.) to ensure the standard resistance.

The 2016 grounding system measurement results

The 2016 magnetic field measurement results

**Back to Contents** 