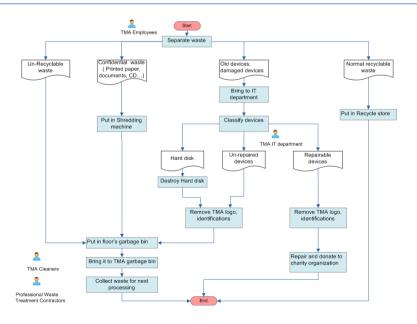

ing company, the use of electrical energy primarily serves to maintain the operation of electrical devices such as:

- Computers
- Network equipment in all Lab rooms
- Lighting Equipment
- Air conditioners in working rooms and lab rooms

TMA makes a great effort in energy saving practices. All staff is trained in order to raise awareness of energy saving across the company and regular inspections are conducted.

|                                                           | Year 2015 | Year 2016 |
|-----------------------------------------------------------|-----------|-----------|
| Computer not turned off after working hours               | 10        | 6         |
| Lights or air conditioners not turned off when not in use | 3         | 1         |

# **6.1.5** Waste Treatment Procedure



# **6.1.6** Superseding CRT Monitors to Save Use Energy

At the time of Jan 2011, we were using thousands of CRT displays. The energy consumption of CRT display is much higher than of LCD displays. Therefore in Jan 2011 we decided to supersede CRT displays by newer display technologies such as LCD to save energy. By Apr 2016, we completely superseded all CRTs in the company.



# **6.1.7** Reducing Waste to Environment

Working desks at the end of life cycle were utilized by in-house carpenter team to reduce waste to the environment.







# **6.2** Environmental Initiatives

# **6.2.1 IOT Smart Office**

This is an initiative for the effective control of the use of electrical energy in the company. A technology team has developed "IOT Smart Office" software based on IOT technology to e