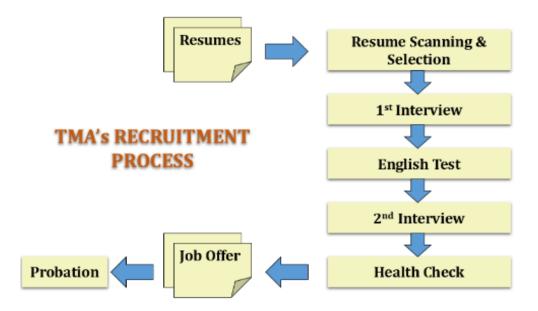

# 2.1 Recruitment

We recognize that the success of our software business depends on highly talented employees so we have many activities to recruit, develop, and retain top people.

# **2.1.2** Recruitment Process

Many steps in the recruitment process have been simplified to save the candidates' time.

Detail steps of recruitment process are described in the updated Recruitment Procedure.