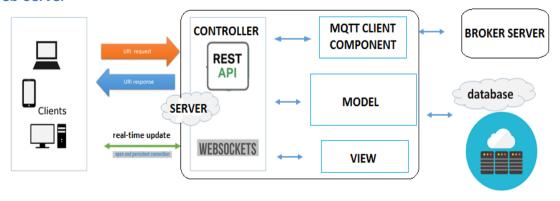

of LCD displays. Therefore in Jan 2011 we decided to supersede CRT displays by newer display technologies such as LCD to save energy. By Apr 2016, we completely superseded all CRTs in the company.



# **6.1.7** Reducing Waste to Environment

Working desks at the end of life cycle were utilized by in-house carpenter team to reduce waste to the environment.







# **6.2** Environmental Initiatives

# **6.2.1 IOT Smart Office**

This is an initiative for the effective control of the use of electrical energy in the company. A technology team has developed "IOT Smart Office" software based on IOT technology to effectively control the use of electrical energy. This "IOT Smart Office" software has been applied to control Air Conditioner devices.

#### **Architecture**



#### **Web-Server**



# 6.2.1

#### **IOT Smart Office cont.**

#### **Features**

- Store data, analysis, warning, optimization temperature and humidity in lab via mobile devices. It will help to optimize the working or lab environment and enable quick action for incidents
  - Expected temperature and humidity for working room: 28-29 °C, 20% 80%
  - Lab: 21-27 °C, 25%-45%
- Analysis based on historical data will help the management team to analyze issues in monitoring, usage habits, and then take appropriate action to optimize resources



- Remote control for air conditioner device without physical access
- Automating some normal tasks. E.g. auto turn on air conditioner devices after electric black out incident, auto adjust temperature when it is too low or too high
- Hardware setup is easy to use: upgrade