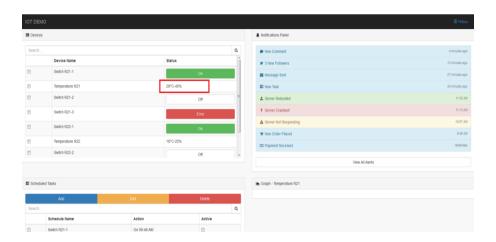

# 2.3.3 TMA Technology Day 2016

To foster technology learning and sharing, we have organized many technology days. More than 300 people attended TMA Technology Day 2016 at TMA Tower with many speakers from TMA, IBM, and universities. The main topics of the event were IoT and big data & analytics. Below are the products that won awards:

- Air quality monitoring
- IoT monitoring solution
- Smart office
- Smart IoT traffic monitor system
- Smart sprinkler
- Smart home solution

- DIY kits to build smart home
- Voice verification in automation testing
- Automation cloud and automation framework for web and mobile testing
- Integrated data analysis system