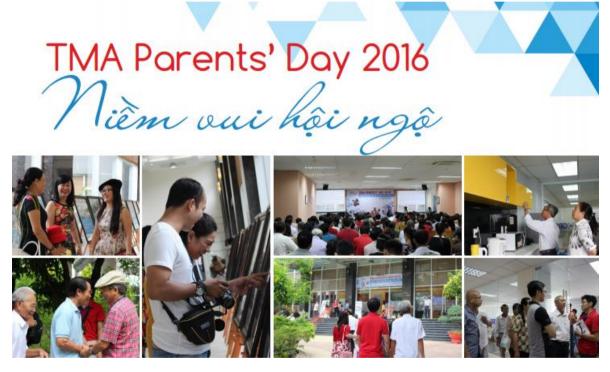

# 2.5.3 TMA Parents' Day

We wanted to send a huge thank you to the fathers and mothers of our wonderful employees who devote themselves to their work.

We held TMA Parents' Day to take an opportunity to send sincere gratitude from the Company to the noble parents of our employees.