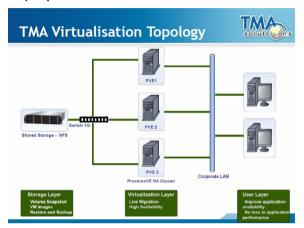

there are no people in a room
- Automating some additional tasks
- Auto turn on air conditioner, projector, VOIP system when the chair-person arrives in the meeting room
- Fire alarm and security



**6.2.1 IOT Smart Office cont.** 



# **6.2.2** TMA Video Conferencing System



The video conferencing system was implemented to support communication among different offices without traveling.

#### **Benefits:**

- HD video and voice conferencing across offices
- HD Video and voice conferencing for meeting with international customers using H323 & SIP protocols
- Reduce your travel time and effort
- Reduce gasoline consumption and air pollutions

# **6.2.3** Deploying Virtualized Server

In 2010, an initiative of energy saving is implemented such as Virtualized server is deployed in TMA.







Private parking

# 6.2.4 Smart Car Parking

This project was derived from actual requirements in the parking lot. Using IoT technology, we built an automation system to monitor the status of the car park, help users quickly find and book

free slots. This will also save an indeterminable amount of time waiting and petrol

#### **Architecture**

# PARKING AREA PARKING PARKING PRENING PARKING ONLY WAY TO SAME APPLICATIONS SENSORS NETWORK APPLICATIONS

#### **Technologies**



#### **Features**

- Store data IoT Gateway to communicate & transfer data
- Sensor System to detect whether a car lot is occupied or not.
- Electric panel to show the status of the car park
- Website to track the status of car parking with statistic & data visualization function.
- Android application to help use